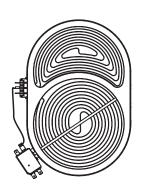

## **Oval heater**

**Heating element: RIBBON** 

Control: ENERGY REGULATOR or TOUCH CONTROL Certifications: VDE, UL

Oval zone heater is suitable for griddle pans, oval pots, and other pan shapes. A standard round single zone with an additional heating area for compatibility with oval pots. The bridge zone heater is great for use with standard round pots, very large griddle pans, and everything in between.

eika

| Outside Diameter (mm) | Cooking Diameter<br>(mm) | Volts<br>(V) |     | Power (TOT-CIRC)<br>(W) |           | Eika code |
|-----------------------|--------------------------|--------------|-----|-------------------------|-----------|-----------|
| ODMxODm               | CDM-CDm                  | From         | То  | From                    | То        |           |
| 270X165               | 250X140                  | 200          | 240 | 1500-800                | 2000-1200 | 27024     |
| 285X190               | 265X170                  | 200          | 240 | 2000-1200               | 2600-1800 | 27024     |
| 435X200 (Bridge)      | 410X175                  | 240          | 240 | 4200-1700               | 4400-1800 | 43524     |