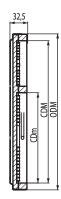

nd everything in between.

eika

| Outside Diameter (mm) | Cooking Diameter<br>(mm) | Volts<br>(V) |     | Power (TOT-CIRC)<br>(W) |           | Eika code |
|-----------------------|--------------------------|--------------|-----|-------------------------|-----------|-----------|
| ODMxODm               | CDM-CDm                  | From         | То  | From                    | То        |           |
| 270X165               | 250X140                  | 200          | 240 | 1500-800                | 2000-1200 | 27024     |
| 285X190               | 265X170                  | 200          | 240 | 2000-1200               | 2600-1800 | 27024     |
| 435X200 (Bridge)      | 410X175                  | 240          | 240 | 4200-1700               | 4400-1800 | 43524     |

## **Dimensions:**