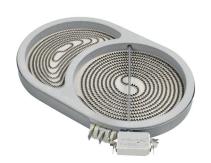

## **Oval heater**

**Heating element: RIBBON** 

Control: ENERGY REGULATOR or TOUCH CONTROL Certifications: VDE, UL

Oval zone heater is suitable for griddle pans, oval pots, and other pan shapes. A standard round single zone with an additional heating area for compatibility with oval pots. The bridge zone heater is great for use with standard round pots, very large griddle pans, and everything in between.